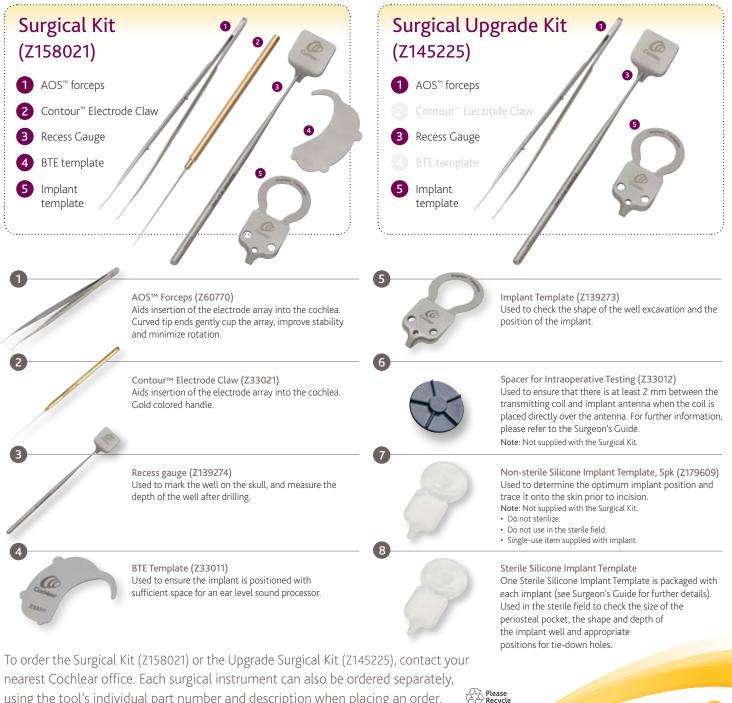

## Cochlear™ Nucleus® 5 Surgical Instruments (CI500 Series)

For over 25 years Cochlear has collaborated with surgeons from around the world in the development of surgical tools for cochlear implantation. This collaboration has resulted in new surgical instruments for the Nucleus 5 Cochlear Implant, designed to make the surgery easier.