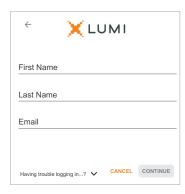

# To register as a guest,

select 'Guest' and enter your name and email address.

Once logged in, you will see the home page, which displays the meeting title and name of the registered securityholder or nominated proxy.