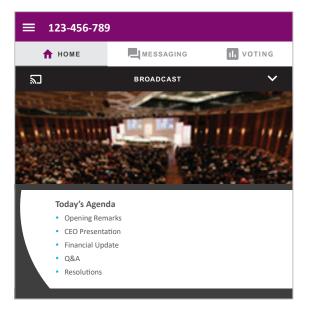

To view the webcast you must tap the broadcast arrow on your screen and press the play button. Click the arrow to switch between screens.

6

To ask a question, select the messaging tab at the top of the Lumi platform. At the top of that tab, there is a section for you to type your question. There is a character limit of 1,000 characters for questions. Confirmation that your message has been received will appear.

# Icon descriptions

- A Home page icon, displays meeting information.
- Questions icon, used to ask questions.
- Woting icon, used to vote. Only visible when the Chair opens the poll.

Broadcast ^

The broadcast bar allows you to view and listen to the proceedings.