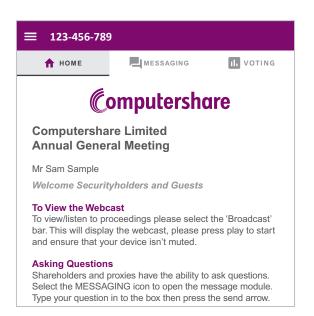

# To register as a guest,

select 'Guest' and enter your name and email address.

Once logged in, you will see the home page, which displays the meeting title and name of the registered securityholder or nominated proxy.

To view the webcast you must tap the broadcast arrow on your screen and press the play button. Click the arrow to switch between screens.

6

To ask a question, select the messaging tab at the top of the Lumi platform. At the top of that tab, there is a section for you to type your question. There is a character limit of 1,000 characters for questions. Confirmation that your message has been received will appear.

Messages can be submitted at any time from the start of the meeting, up until the Chair closes the Q&A session.

Questions sent via the Lumi online platform may be moderated before being sent to the Chair. This is to avoid repetition and remove any inappropriate language.