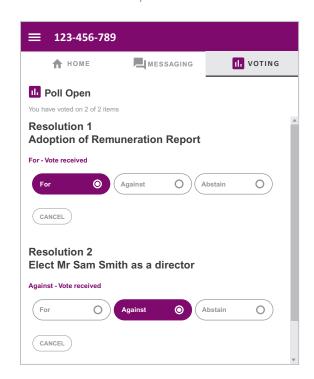

- When the Chair declares the poll open:
  - > A new voting tab will appear. 
    Selecting this tab will display the meeting resolutions
  - > To vote, select one of the voting options. Your response will be highlighted
  - > To change your vote, simply select a different option to override
  - > There is no need to press a submit or send button. Your vote is automatically counted.

The number of items you have voted on or are yet to vote on, is displayed at the top of the screen. Votes may be changed up to the time the Chair closes the poll.