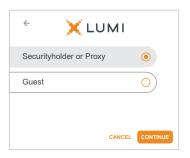

3

Select the relevant log in option to represent yourself in the meeting. Note that only Securityholders and Proxies can vote and ask questions in the meeting.

# To register as a securityholder,

select 'Securityholder or Proxy' and enter your SRN or HIN and Postcode or Country Code.

## $\bigcap R$ To register as a proxyholder,

select 'Securityholder or Proxy' and you will need your username and password as provided by Computershare. In the 'SRN or HIN' field enter your username and in the 'Postcode or Country Code' field enter your password. Proxyholders can obtain login credentials from Computershare Investor Services on +61 3 9415 4024 during the online registration period which will open 1 hour before the start of the AGM.

# To register as a guest,

select 'Guest' and enter your name and email address.

Once logged in, you will see the home page, which displays the meeting title and name of the registered securityholder or nominated proxy.