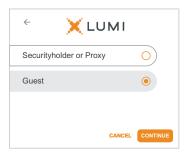

3

Select the relevant log in option to represent yourself in the meeting. Note that only Securityholders and Proxies can vote and ask questions in the meeting.

# To register as a securityholder,

select 'Securityholder or Proxy' and enter your SRN or HIN and Postcode or Country Code.

## $\bigcap R$ To register as a proxyholder,

select 'Securityholder or Proxy' and you will need your username and password as provided by Computershare. In the 'SRN or HIN' field enter your username and in the 'Postcode or Country Code' field enter your password. Proxyholders can obtain login credentials from Computershare Investor Services on +61 3 9415 4024 during the online registration period which will open 1 hour before the start of the AGM.

# To register as a guest,

select 'Guest' and enter your name and email address.

Once logged in, you will see the home page, which displays the meeting title and name of the registered securityholder or nominated proxy.