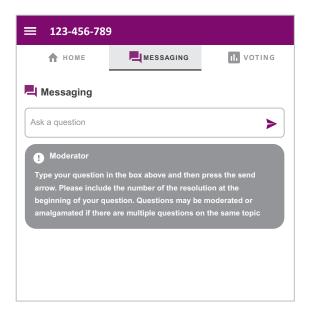

To view the webcast you must tap the broadcast arrow on your screen and press the play button. Click the arrow to switch between screens.

6

To ask a question, select the messaging tab at the top of the Lumi platform. At the top of that tab, there is a section for you to type your question. There is a character limit of 1,000 characters for questions. Confirmation that your message has been received will appear.

Messages can be submitted at any time from the start of the meeting, up until the Chair closes the Q&A session.

Questions sent via the Lumi online platform may be moderated before being sent to the Chair. This is to avoid repetition and remove any inappropriate language.