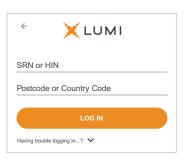

#### **Australian Residents**

- > **Username** (SRN or HIN) and
- > Password (postcode of your registered address).

#### **Overseas Residents**

- > **Username** (SRN or HIN) and
- > Password
  (three-character country code)
  e.g. New Zealand NZL;
  United Kingdom GBR;
  United States of America USA;
  Canada CAN.

A full list of country codes is provided at the end of this guide.

# To register as a securityholder,

select 'Securityholder or Proxy' and enter your SRN or HIN and Postcode or Country Code.