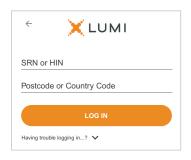

#### **Australian Residents**

- > **Username** (SRN or HIN) and
- > Password (postcode of your registered address).

#### **Overseas Residents**

- > **Username** (SRN or HIN) and
- > Password
  (three-character country code)
  e.g. New Zealand NZL;
  United Kingdom GBR;
  United States of America USA;
  Canada CAN.

A full list of country codes is provided at the end of this guide.

# To register as a securityholder,

select 'Securityholder or Proxy' and enter your SRN or HIN and Postcode or Country Code.