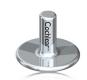

92139 Guide drill 3+4 mm, can also be used for Baha Attract System surgery.



93363 Conical guide drill 92141 Widening drill



4 mm with countersink 3 mm with countersink



92140 Widening drill

<sup>\*</sup> The Baha Attract System consists of: Cochlear Baha BI300 Implant, Cochlear Baha BIM400 Implant Magnet, Cochlear Baha SP Magnet, Cochlear Baha sound processor

## Surgical products for Baha® 4 Attract System\*

### Generation 4

All reusable instruments are ordered individually.

#### Reusable instruments

NOTE: The below instruments are used for the Baha Attract System surgical procedure, with BI300 Implant and BIM400 Implant Magnet. Some of these instruments are also used for DermaLock™ surgical procedure, with BIA400 Implant and abutment.





93571 Indicator for Baha Attract\*



**94071** Implant Magnet template\*



93572 Bone bed indicator\*



95070 Soft tissue gauge 6 mm\*

<sup>\*</sup> Instruments specific for Baha Attract System surgical procedure.



91116 Drill indicator for WS-75 and Osscora



90381 Machine screwdriver Unigrip 25 mm



92142 Implant inserter



93339 Baha Ruler



90943 Dissector



90944 Raspatorium



90469 Screwdriver Unigrip 95 mm



92143 Multi wrench with ISO adapter

#### Wrench adapters



92353 ISO adapter for Surgical wrench. For compatibility with ISO instruments such as implant inserter.



92290 Square adapter for Multi wrench. For compatibility with fixture mount on implants with hexagonal connection.



92347 ISO adapter for Multi wrench. Spare part for Multi wrench. For compatibility with ISO instruments such as implan