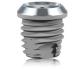

# Surgical products for Baha® 4 Attract System\*

## Generation 4

All sterile products are for single use only.

#### Cochlear Baha BI300 Implants

NOTE: The cover screw conical is used for twostage procedures.



3 mm



92129 BI300 Implant 4 mm

#### Cover screw



92136 Cover screw conical

### Cochlear Baha BIM400 Implant Magnet

NOTE: The BIM400 Implant Magnet is only compatible with the BI300 Implants.



93550 BIM400 Implant Magnet

#### Drills

NOTE: The guide drill has a removable spacer for drilling to different depths.

NOTE: If available, 92139 Guide drill 3+4 mm, can also be used for Baha Attract System surgery.



93363 Conical guide drill 92141 Widening drill



4 mm with countersink 3 mm with countersink



92140 Widening drill

<sup>\*</sup> The Baha Attract System consists of: Cochlear Baha BI300 Implant, Cochlear Baha BIM400 Implant Magnet, Cochlear Baha SP Magnet, Cochlear Baha sound processor

## Surgical products for Baha® 4 Attract System\*

### Generation 4

All reusable instrument