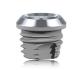

#### Cochlear Baha BI300 Implants

NOTE: The cover screw conical is used for twostage procedures.

3 mm

92129 BI300 Implant 4 mm