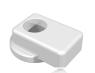

#### Cochlear Baha BI300 Implants

NOTE: The cover screw conical is used for twostage procedures.

3 mm

92129 BI300 Implant 4 mm