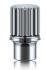

#### Drills

NOTE: The guide drill has a removable spacer for drilling to different depths.

NOTE: If available, 92139 Guide drill 3+4 mm, can also be used for Baha Attract System surgery.

93363 Conical guide drill 92141 Widening drill

4 mm with countersink 3 mm with countersink

92140 Widening drill

<sup>\*</sup> The Baha Attract System consists of: Cochlear Baha BI300 Implant, Cochlear Baha BIM400 Implant Magnet, Cochlear Baha SP Magnet, Cochlear Baha sound processor