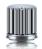

#### Drills

NOTE: The guide drill has a removable spacer for drilling to different depths.

NOTE: If available, 92139 Guide drill 3+4 mm, can also be used for Baha Attract System surgery.

93363 Conical guide drill 92141 Widening drill

4 mm with countersink 3 mm with countersink

92140 Widening drill

<sup>\*</sup> The Baha Attract System consists of: Cochlear Baha BI300 Implant, Cochlear Baha BIM400 Implant Magnet, Cochlear Baha SP Magnet, Cochlear Baha sound processor