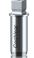

#### Cochlear Baha BI300 Implants

NOTE: The cover screw conical is used for twostage procedures.

3 mm

92129 BI300 Implant 4 mm

#### Cover screw

92136 Cover screw conical