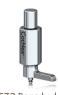

#### Drills

NOTE: The guide drill has a removable spacer for drilling to different depths.

NOTE: If available, 92139 Guide drill 3+4 mm, can also be used for Baha Attract System surgery.

93363 Conical guide drill 92141 Widening drill

4 mm with countersink 3 mm with countersink

92140 Widening drill

<sup>\*</sup> The Baha Attract System consists of: Cochlear Baha BI300 Implant, Cochlear Baha BIM400 Implant Magnet, Cochlear Baha SP Magnet, Cochlear Baha sound processor